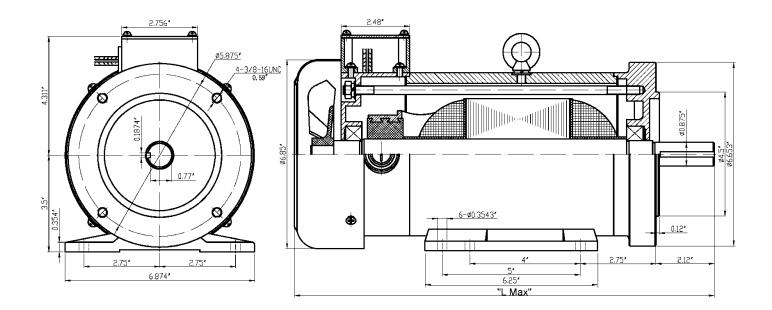

NEMA 145TC PMDC Motors Specification Sheet

| Model  | <u>HP</u> | <u>Voltage</u> | <u>Current</u><br>(Amp) | <u>Speed</u><br>(RPM) | <u>INSUL</u><br><u>Class</u> | <u>Torque</u><br>(In/lbs) | <u>L Max</u><br>(inches) |
|--------|-----------|----------------|-------------------------|-----------------------|------------------------------|---------------------------|--------------------------|
| MT-038 | 1.5       | 180            | 8.0                     | 1750                  | F                            | 54.0                      | 15.6                     |
| MT-039 | 2.0       | 180            | 9.5                     | 1750                  | F                            | 72.0                      | 16.5                     |
| MT-040 | 3.0       | 180            | 14.0                    | 1750                  | F                            | 108.0                     | 18.7                     |